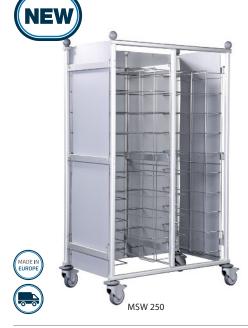

## Model MSW 250

- Material: frame made of anodized aluminum alloy,
  - walls made of food-safe plastic Suitable for GN / EN Norm and 600 x 400 trays
- 2 x 10 inserts
- 4 wheels, 2 wheels are braked
- Edge protection
- Flatpack

| <ul> <li>Delivery without sides and back panels</li> <li>Illustration shows multiservice cart WITH side panels and back panel</li> <li>Optionally orderable: <i>Back wall</i> Order no.: 480-4005</li> <li><i>Side panel</i> Order no.: 480-4000</li> </ul> |           |               |         |  |
|-------------------------------------------------------------------------------------------------------------------------------------------------------------------------------------------------------------------------------------------------------------|-----------|---------------|---------|--|
| Model                                                                                                                                                                                                                                                       | Order no. | GTIN          | Price   |  |
| MSW 250                                                                                                                                                                                                                                                     | 480-3005  | 4017337057511 | 527,00€ |  |
| W 990 x D 630 x H 1600 mm                                                                                                                                                                                                                                   |           |               | 28 28   |  |