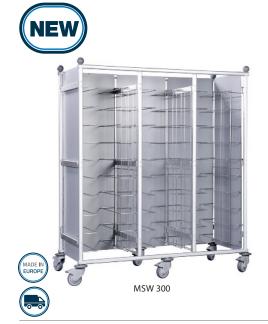

## Multiservice trolley Model MSW 300

- Material: frame made of anodized aluminum alloy, walls made of food-safe plastic
- Suitable for GN / EN Norm and 600 x 400 trays
- 3 x 10 inserts
- 6 wheels, 3 wheels are braked
- Edge protection
- Flatpack

| <ul> <li>Delivery without sides and back panels</li> <li>Illustration shows multiservice cart WITH side panels and back panel</li> <li>Optionally orderable: <i>Back wall</i> Order no.: 480-4005</li> <li><i>Side panel</i> Order no.: 480-4000</li> </ul> |           |               |         |  |
|-------------------------------------------------------------------------------------------------------------------------------------------------------------------------------------------------------------------------------------------------------------|-----------|---------------|---------|--|
| Model                                                                                                                                                                                                                                                       | Order no. | GTIN          | Price   |  |
| MSW 300                                                                                                                                                                                                                                                     | 480-3010  | 4017337057528 | 720,00€ |  |
| W 1430 x D 630 x H 1600 mm                                                                                                                                                                                                                                  |           |               | kg 40   |  |