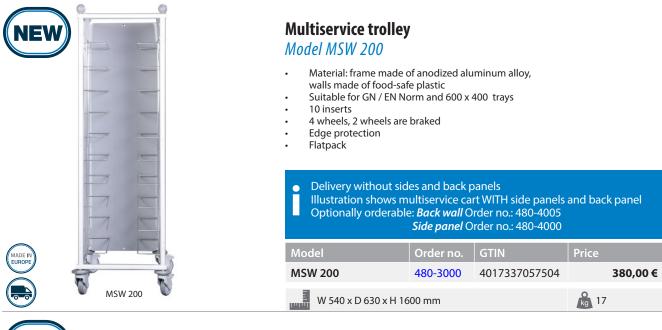

## Multiservice trolley

## Model MSW 250

- Material: frame made of anodized aluminum alloy,
  - walls made of food-safe plastic Suitable for GN / EN Norm and 600 x 400 trays
- 2 x 10 inserts
- 4 wheels, 2 wheels are braked
- Edge protection
- Flatpack

| <ul> <li>Delivery without sides and back panels</li> <li>Illustration shows multiservice cart WITH side panels and back panel</li> <li>Optionally orderable: <i>Back wall</i> Order no.: 480-4005</li> <li><i>Side panel</i> Order no.: 480-4000</li> </ul> |           |               |         |  |
|-------------------------------------------------------------------------------------------------------------------------------------------------------------------------------------------------------------------------------------------------------------|-----------|---------------|---------|--|
| Model                                                                                                                                                                                                                                                       | Order no. | GTIN          | Price   |  |
| MSW 250                                                                                                                                                                                                                                                     | 480-3005  | 4017337057511 | 527,00€ |  |
| W 990 x D 630 x H 1600 mm                                                                                                                                                                                                                                   |           |               | 28 28   |  |