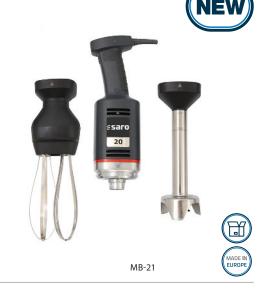

## Combi mixer / Hand blender

Model MB-21

Model MB-21

- Motor block with adjustable speed levels
- Removable whisk and blender
- Developed for continuous use in containers of up to 12 liters
- Click-on-arm: Removable blender with quick and safety lock
- Specially developed hood to avoid splashes

| Overall length: 570 mm                  | Mixing stick: 306 mm |
|-----------------------------------------|----------------------|
| Combi mixer / Hand blend<br>Model MB-31 | ler                  |

27-7005

4017337055814

whisk: 250 mm

3,53 / 4,13 (n/b)

kg

805,00€

- Motor block with adjustable speed levels
- Removable whisk and blender

230 V - 50 Hz - 0,3 kW