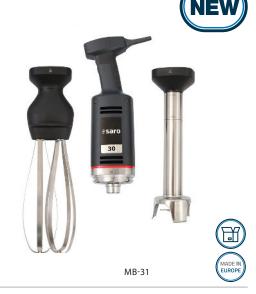

| Overall length: 570 mm                  | Mixing stick: 306 mm |
|-----------------------------------------|----------------------|
| Combi mixer / Hand blend<br>Model MB-31 | ler                  |

Overall length: 514 mm

- Developed for continuous use in containers of up to 30 liters
- Click-on-arm: Removable blender with quick and safety lock
- Specially developed hood to avoid splashes

| Model             | Order no. | GTIN                                  | Price   |    |
|-------------------|-----------|---------------------------------------|---------|----|
| MB-31             | 27-7020   | 4017337055845                         | 1.050,0 | 0€ |
| 230 V - 50 Hz - 0 | ,4 kW     | 4,61 / 5,6 (n/b)                      |         |    |
| Overall length: 0 |           | Whisk: 306 mm<br>Mixing stick: 369 mm |         |    |