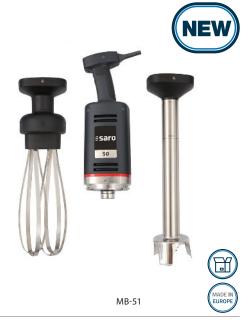

## **Combi mixer / Hand blender** *Model MB-51*

- Motor block with adjustable speed levels
- Removable whisk and blender
- Developed for continuous use in containers of up to 80 liters
- Click-on-arm: Removable blender with quick and safety lock
- Specially developed hood to avoid splashes

| Model                              | Order no.        | GTIN                                  | Price     |
|------------------------------------|------------------|---------------------------------------|-----------|
| MB-51                              | 27-7030          | 4017337055869                         | 1.230,00€ |
| 230 V - 50 Hz - 0                  | ,57 kW           | 5,65 / 6,3 (n/b)                      |           |
| Overall length:<br>Overall length: | 765 mm<br>746 mm | Whisk: 425 mm<br>Mixing stick: 405 mm |           |