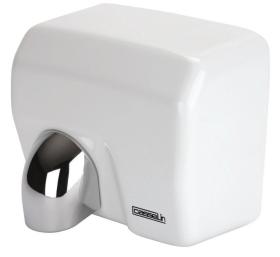

## Hand dryer white with nozzle

- Anti-vandalism body with 2 mm thickness
- Steel construction painted in epoxy
- On/Off by infrared sensor
- · Automatic stop in case of overheating
- Air nozzle can be rotated 360°
- Time of drying : 15 seconds
- Debit of air : 270 m3/h
- Power : 2,5 kW / 230 V
- Dimensions : W 270 x D 200 x H 240 mm
- Weight : 6,25 Kg
- > Delivered with fixing kit
- EAN 3611630000253

## Reference : CB2BLANC Price : 199,-€