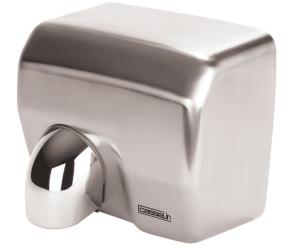

## Hand dryer steel with nozzle

- Anti-vandalism body with 2 mm thickness
- Construction in brushed stainless steel
- On/Off by infrared sensor
- Automatic stop in case of overheating
- Air nozzle can be rotated 360°
- Time of drying : 15 seconds
- Debit of air : 270 m3/h
- Power : 2,5 kW / 230 V
- Dimensions : W 270 x D 200 x H 240 mm
- Weight : 6,25 Kg
- > Delivered with fixing kit
- EAN 3611630000260

Reference : CB2INOX Price : 209,-€