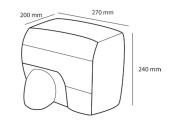

## Hand dryer white with nozzle

- Anti-vandalism body with 2 mm thickness
- Steel construction painted in epoxy
- On/Off by infrared sensor
- · Automatic stop in case of overheating
- Air nozzle can be rotated 360°
- Time of drying : 15 seconds
- Debit of air : 270 m3/h
- Power : 2,5 kW / 230 V
- Dimensions : W 270 x D 200 x H 240 mm
- Weight : 6,25 Kg
- > Delivered with fixing kit
- EAN 3611630000253

## Hand dryer steel with nozzle

- Anti-vandalism body with 2 mm thickness
- Construction in brushed stainless steel
- On/Off by infrared sensor
- Automatic stop in case of overheating
- Air nozzle can be rotated 360°
- Time of drying : 15 seconds
- Debit of air : 270 m3/h
- Power : 2,5 kW / 230 V
- Dimensions : W 270 x D 200 x H 240 mm
- Weight : 6,25 Kg
- > Delivered with fixing kit
- EAN 3611630000260