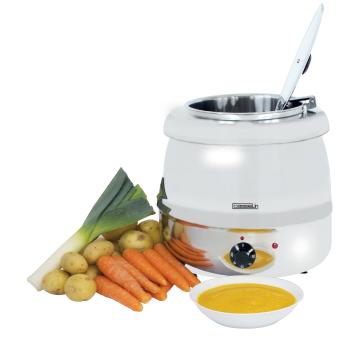

## ■ Soup kettle stainless steel 9L

- Stainless steel body
- Included removable stainless steel container
- · Rotating and foldable stainless steel lid
- Openwork lid with with heat-insulated handles
- Adjustable thermostat from 30°C to 95°C
- Capacity : 9L
- Power: 400 W / 230 V
- Dimensions : Ø 340 mm , H 370 mm
- Weight: 4,10 KgEAN 3611630060776

Reference : CMS3B Price : 149,-€