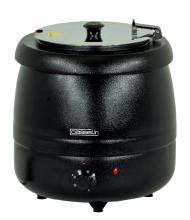

## ■ Soup kettle 9L

- Thermo-coated stainless steel body
- · Included removable stainless steel container
- Rotating and foldable stainless steel lid
- · Openwork lid with heat-insulated handles
- Adjustable thermostat from 30°C to 95°C
- Capacity : 9L
- Power : 400 W / 230 V
- Dimensions : Ø 340 mm , H 370 mm
- Weight: 3,95 KgEAN 3611630060769

Reference : CMS2B Price : 99,-€